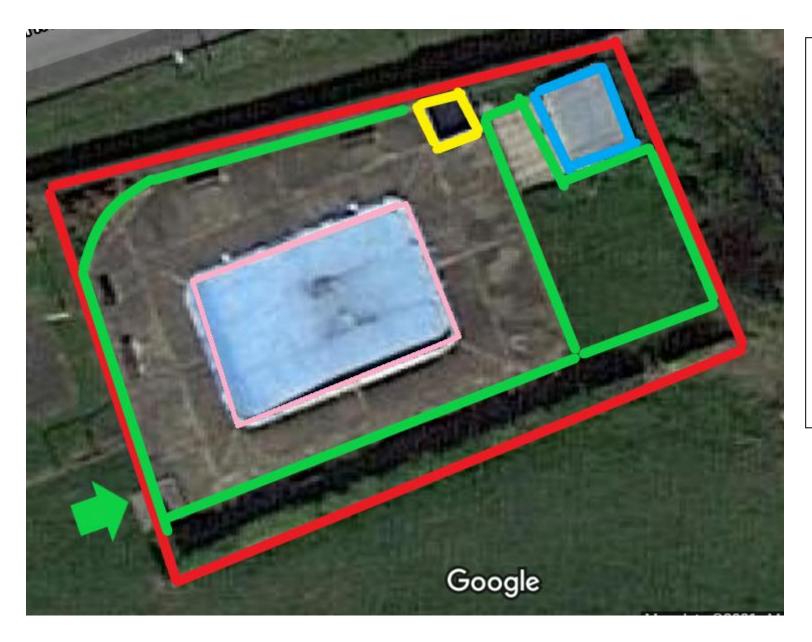

#### 19. REPAIRS TO BARNET ROAD BRIDGE

Members received an update on this project, which is being undertaken by a contractor on behalf of Hertfordshire County Council. They noted the map outlining the site for the works including the village green and the location of the pumps. The Clerk reported that a request had been made for the use of the entire car park for the duration of the works. The Clerk had liaised with the Vicar of St Peter's and could report that this would cause too much inconvenience for people using the church (Sunday services, hirers of the hall), not to mention residents who use the car park to enjoy the lake area. The Clerk could enquire with the owners of the industrial estate about opening their entrance to allow visitors to park during the project period. It was **RESOLVED** to:

- a) Note the report.
- b) Refuse the request to use the entire car park for the duration of the project.